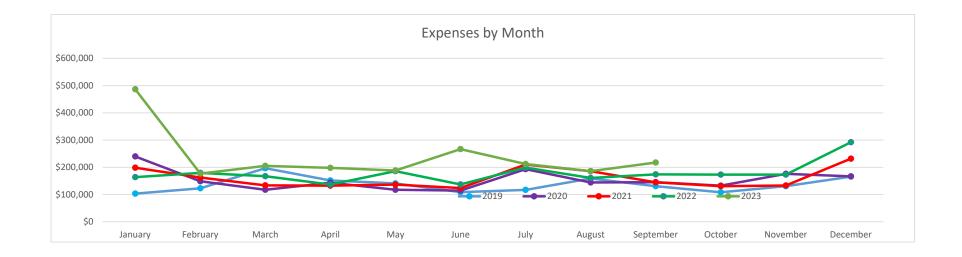

Commissioner Hollingsworth moved to approve minutes from the August 28, 2023 meeting, seconded by Commissioner Kramer. A roll call was taken and all members voted aye, motion carried.

Mike Koehler presented the Financial Reports. Commissioner Athey moved to approve the August 2023 Financial Report, seconded by Commissioner Larson. A roll call was taken and all members voted aye, motion carried. Warrants were presented for review and approval. Commissioner Lindor moved to approve the warrant registers from August 24, 2023 through September 15, 2023, seconded by Commissioner T. Johnson. A roll call was taken and all members voted aye, motion carried. The monthly deposit report was presented. An update was given by the Budget Committee. Based on the unknowns of a stable work force, the North Dakota counties and a comfortable monthly reserve, it is not recommended at this time to approve a payout to owning counties. The committee will have a budget recommendation for the Board in October.