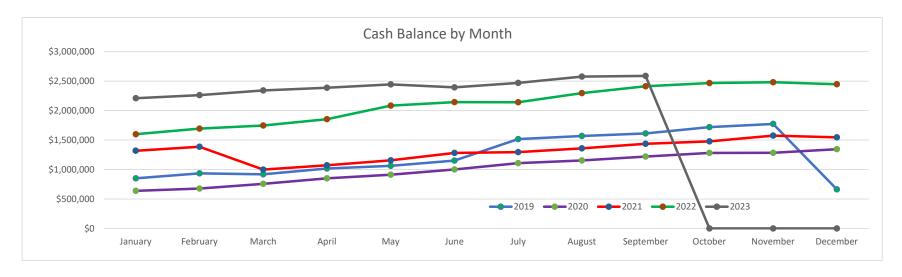

Commissioner Hollingsworth moved to approve minutes from the August 28, 2023 meeting, seconded by Commissioner Kramer. A roll call was taken and all members voted aye, motion carried.

Mike Koehler presented the Financial Reports. Commissioner Athey moved to approve the August 2023 Financial Report, seconded by Commissioner Larson. A roll call was taken and all members voted aye, motion carried. Warrants were presented for review and approval. Commissioner Lindor moved to approve the warrant registers from August 24, 2023 through September 15, 2023, seconded by Commissioner T. Johnson. A roll call was taken and all members voted aye, motion carried. The monthly deposit report was presented. An update was given by the Budget Committee. Based on the unknowns of a stable work force, the North Dakota counties and a comfortable monthly reserve, it is not recommended at this time to approve a payout to owning counties. The committee will have a budget recommendation for the Board in October.