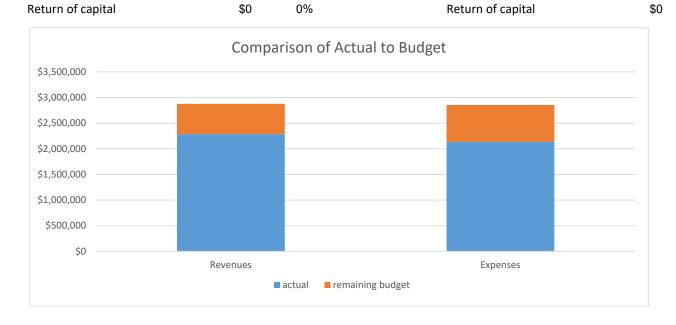

Commissioner Hollingsworth moved to approve minutes from the August 28, 2023 meeting, seconded by Commissioner Kramer. A roll call was taken and all members voted aye, motion carried.

Mike Koehler presented the Financial Reports. Commissioner Athey moved to approve the August 2023 Financial Report, seconded by Commissioner Larson. A roll call was taken and all members voted aye, motion carried. Warrants were presented for review and approval. Commissioner Lindor moved to approve the warrant registers from August 24, 2023 through September 15, 2023, seconded by Commissioner T. Johnson. A roll call was taken and all members voted aye, motion carried. The monthly deposit report was presented. An update was given by the Budget Committee. Based on the unknowns of a stable work force, the North Dakota counties and a comfortable monthly reserve, it is not recommended at this time to approve a payout to owning counties. The committee will have a budget recommendation for the Board in October.