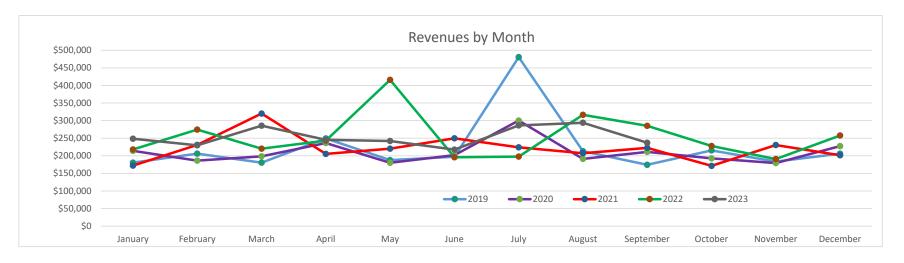

Commissioner Hollingsworth moved to approve minutes from the August 28, 2023 meeting, seconded by Commissioner Kramer. A roll call was taken and all members voted aye, motion carried.

Mike Koehler presented the Financial Reports. Commissioner Athey moved to approve the August 2023 Financial Report, seconded by Commissioner Larson. A roll call was taken and all members voted aye, motion carried. Warrants were presented for review and approval. Commissioner Lindor moved to approve the warrant registers from August 24, 2023 through September 15, 2023, seconded by Commissioner T. Johnson. A roll call was taken and all members voted aye, motion carried. The monthly deposit report was presented. An update was given by the Budget Committee. Based on the unknowns of a stable work force, the North Dakota counties and a comfortable monthly reserve, it is not recommended at this time to approve a payout to owning counties. The committee will have a budget recommendation for the Board in October.