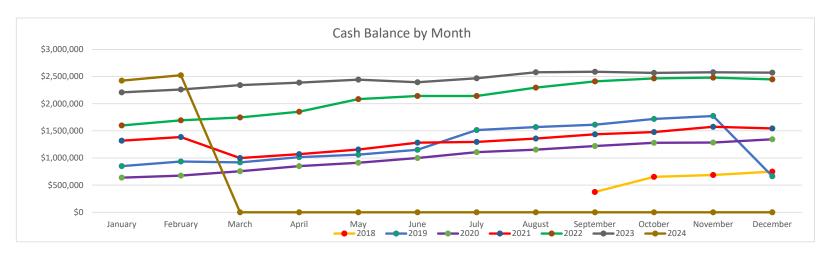

#### Cash Balance by Month

|      | January     | February    | March       | April       | May         | June        | July        | August      | September   | October     | November    | December    |
|------|-------------|-------------|-------------|-------------|-------------|-------------|-------------|-------------|-------------|-------------|-------------|-------------|
| 2018 | \$0         | \$0         | \$0         | \$0         | \$0         | \$0         | \$0         | \$4,025,000 | \$374,057   | \$677,739   | \$718,504   | \$774,027   |
| 2019 | \$851,184   | \$934,474   | \$918,351   | \$1,016,080 | \$1,062,916 | \$1,151,725 | \$1,515,305 | \$1,569,522 | \$1,613,211 | \$1,720,464 | \$1,773,396 | \$663,830   |
| 2020 | \$638,056   | \$675,823   | \$756,804   | \$849,950   | \$912,844   | \$1,000,367 | \$1,107,435 | \$1,154,585 | \$1,220,272 | \$1,280,377 | \$1,283,826 | \$1,344,687 |
| 2021 | \$1,318,549 | \$1,387,126 | \$998,896   | \$1,071,476 | \$1,155,464 | \$1,281,522 | \$1,295,276 | \$1,359,485 | \$1,437,156 | \$1,477,794 | \$1,575,415 | \$1,545,377 |
| 2022 | \$1,599,495 | \$1,694,391 | \$1,747,236 | \$1,853,557 | \$2,083,791 | \$2,142,709 | \$2,141,455 | \$2,297,151 | \$2,412,030 | \$2,467,037 | \$2,481,305 | \$2,447,034 |
| 2023 | \$2,209,404 | \$2,262,540 | \$2,343,182 | \$2,388,733 | \$2,444,289 | \$2,395,367 | \$2,469,834 | \$2,578,157 | \$2,588,856 | \$2,568,565 | \$2,579,790 | \$2,571,150 |
| 2024 | \$2,425,310 | \$2.524.887 |             |             |             |             |             |             |             |             |             |             |

Capital contributions were received in August 2018 for \$4,025,000 from the 23 counties in CPT; \$175,000 from each county.

Cost to purchase CPUI in September 2018 (including purchase, non-compete, equipment purchase and prepaid expenses) was \$3,650,879.

Return of capital contributions were paid in December 2019 totaling \$1,150,000 to the 23 owning counties (\$50,000 to each county) and were paid in March 2021 totaling \$575,000 (\$25,000 to each county).

Capital contribution received in May 2022 for \$170,000 from Pope County for membership into the JPA.