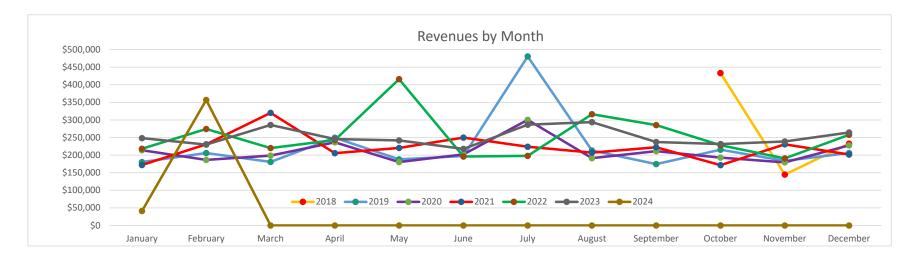

#### Revenues by Month

|      | January   | February  | March     | April     | May       | June      | July      | August    | September | October   | November  | December  |
|------|-----------|-----------|-----------|-----------|-----------|-----------|-----------|-----------|-----------|-----------|-----------|-----------|
| 2018 | \$0       | \$0       | \$0       | \$0       | \$0       | \$0       | \$0       | \$0       | \$0       | \$433,009 | \$144,670 | \$232,832 |
| 2019 | \$180,452 | \$205,936 | \$180,519 | \$249,364 | \$187,819 | \$197,391 | \$480,538 | \$213,138 | \$174,468 | \$215,424 | \$183,660 | \$206,027 |
| 2020 | \$213,990 | \$186,378 | \$198,543 | \$236,352 | \$180,238 | \$201,993 | \$300,289 | \$191,366 | \$211,176 | \$192,820 | \$179,376 | \$227,605 |
| 2021 | \$172,059 | \$230,798 | \$320,153 | \$205,380 | \$220,382 | \$249,773 | \$223,930 | \$207,136 | \$222,391 | \$171,471 | \$230,671 | \$201,692 |
| 2022 | \$218,144 | \$274,338 | \$220,117 | \$243,000 | \$415,890 | \$195,980 | \$197,754 | \$316,463 | \$285,332 | \$227,919 | \$190,688 | \$257,744 |
| 2023 | \$248,401 | \$229,978 | \$285,653 | \$245,596 | \$241,849 | \$217,582 | \$286,393 | \$293,875 | \$237,134 | \$231,503 | \$238,688 | \$264,502 |
| 2024 | \$41,301  | \$356,744 |           |           |           |           |           |           |           |           |           |           |

Note: October 2018 revenue includes \$290,000 for the tax system re-write; \$10,000 from each of the counties in the Mid-State Computer Collaborative
July 2019 revenue includes \$270,000 for the tax system re-write; remaining \$20,000 was receipted in August 2019
July 2020 revenue includes \$30,000 for the tax system re-write - - final project receipts
March 2021 revenue includes \$50,000 for the tax system re-write and \$26,640 for conversion and installation costs from Sibley County
May 2022 revenue includes \$170,000 contribution from Pope County for purchase into the Counties Providing Technology JPA