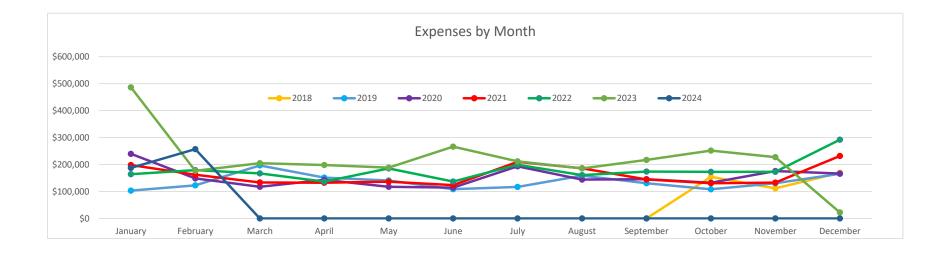

### Expenses by Month

| _    | January            | February  | March     | April     | May       | June      | July      | August    | September | October   | November  | December  |
|------|--------------------|-----------|-----------|-----------|-----------|-----------|-----------|-----------|-----------|-----------|-----------|-----------|
| 2018 | \$0                | \$0       | \$0       | \$0       | \$0       | \$0       | \$0       | \$0       | \$64      | \$129,327 | \$103,905 | \$177,309 |
| 2019 | \$103,295          | \$122,646 | \$196,642 | \$151,635 | \$140,983 | \$108,582 | \$116,958 | \$158,921 | \$130,779 | \$108,171 | \$130,728 | \$165,593 |
| 2020 | \$239,764          | \$148,611 | \$117,562 | \$143,206 | \$117,344 | \$114,470 | \$193,221 | \$144,216 | \$145,489 | \$132,715 | \$175,927 | \$166,744 |
| 2021 | \$198,197          | \$162,221 | \$133,383 | \$132,800 | \$136,394 | \$123,715 | \$210,176 | \$142,927 | \$144,720 | \$130,833 | \$133,050 | \$231,730 |
| 2022 | \$164,026          | \$179,442 | \$167,272 | \$136,679 | \$185,656 | \$137,061 | \$199,008 | \$160,767 | \$173,814 | \$172,912 | \$173,060 | \$292,015 |
| 2023 | \$486,450          | \$176,843 | \$205,011 | \$198,044 | \$188,293 | \$266,503 | \$211,926 | \$185,553 | \$217,245 | \$251,794 | \$227,464 | \$22,541  |
| 2024 | \$187 7 <i>4</i> 1 | \$257 167 |           |           |           |           |           |           |           |           |           |           |