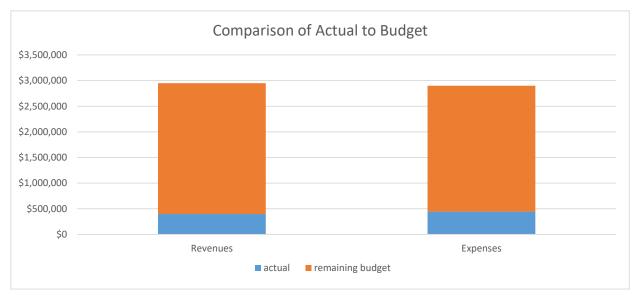

### **Budget to Actual Comparison**

#### Through February 2024

COUNTIES PROVIDING TECHNOLOGY

Percent of year completed 17%

|                   | F         | Percent |                      |             |
|-------------------|-----------|---------|----------------------|-------------|
|                   | of        | budget  |                      |             |
| Year-to-date      |           |         | Approved 2024 Budget |             |
| Revenues          | \$398,045 | 13%     | Revenues             | \$2,949,500 |
| Expenses          | \$444,908 | 15%     | Expenses             | \$2,897,889 |
| Return of capital | \$0       | 0%      | Return of capital    | \$0         |